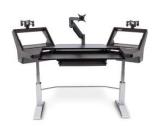

HALO.K is designed for keyboards up to 43" wide, 15" deep and integrates with standard rack-mount gear and non-standard components using the optional accessory shelves.

HALO.K's angled rack bays make control panels easily visible and puts them right at your fingertips.

### 19" rack mount accessory shelves

HALO.K keyboard version