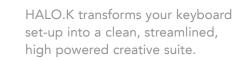

Accessory drawer \$49.99

\*FREE SHIPPING within the Continental USA

keyboard desk

The .K provides solid support and ergonomics for your keys and ancillary gear like nothing else you've ever experienced.

Optional HALO.K accessories allow you to personalize your rig for efficiency and organization.

HALO.K is designed for keyboards up to 43" wide, 15" deep and integrates with standard rack-mount gear and non-standard components using the optional accessory shelves.

HALO.K's angled rack bays make control panels easily visible and puts them right at your fingertips.

Open rack architecture provides easy access to connections and cabling. Built-in cable management features keep you system organized and secure.

Let's build your 'dream studio'® today!