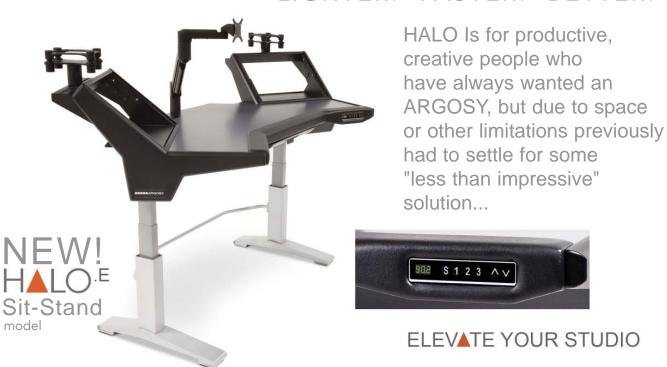

## LIGHTER. FASTER. BETTER.



# STANDARD FEATURES & OPTIONS



Rail mount monitor arm \$419.99



Rail mount speaker platforms (pair) model 160: \$399.99 2nd pair \$199.99



Accessory shelves \$49.99 each



Pull-out keyboard tray \$99.99



CPU support bracket \$119.99



Accessory drawer \$49.99



\*FREE SHIPPING within the Continental USA









keyboard desk



The .K provides solid support and ergonomics for your keys and ancillary gear like nothing else you've ever experienced.

Optional HALO.K accessories allow you to personalize your rig for efficiency and organization.

HALO.K is designed for keyboards up to 43" wide, 15" deep and integrates with standard rack-mount gear and non-standard components using the optional accessory shelves.

HALO.K's angled rack bays make control panels easily visible and put