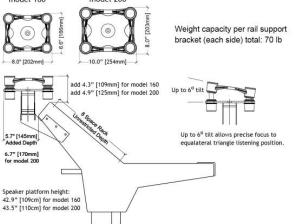

# IsoAcoustics® Aperta equipped speaker platforms (with precision tilt feature)

pull-out accessory drawer