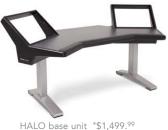

Accessory drawer \$49.99

\*FREE SHIPPING within the Continental USA

keyboard desk

The .K provides solid support and ergonomics for your keys and ancillary gear like nothing else you've ever experienced.

Optional HALO.K accessories allow you to personalize your rig for efficiency and organization.