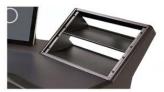

HALO.K is designed for keyboards up to 43" wide, 15" deep and integrates with standard rack-mount gear and non-standard components using the optional accessory shelves.

HALO.K's angled rack bays make control panels easily visible and puts them right at your fingertips.

### 19" rack mount accessory shelves

HALO.K keyboard version