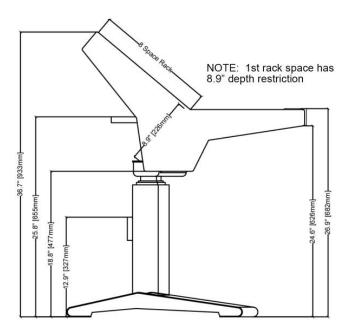

HALO.K is designed for keyboards up to 43" wide, 15" deep and integrates with standard rack-mount gear and non-standard components using the optional accessory shelves.

HALO.K's angled rack bays make control panels easily visible and puts them right at your fingertips.

Open rack architecture provides easy access to connections and cabling. Built-in cable management features keep you system organized and secure.

Let's build your 'dream studio'® today!