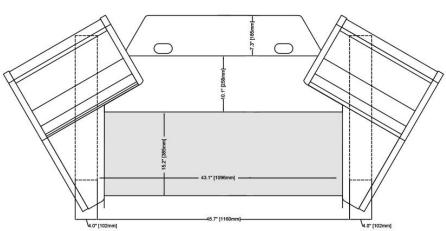

HALO.K is designed for keyboards up to 43" wide, 15" deep and integrates with standard rack-mount gear and non-standard components using the optional accessory shelves.

HALO.K's angled rack bays make control panels easily visible and puts them right at your fingertips.

Open rack architecture provides easy access to connections and cabling. Built-in cable management features keep you system organized and secure.

Let's build your 'dream studio'® today!