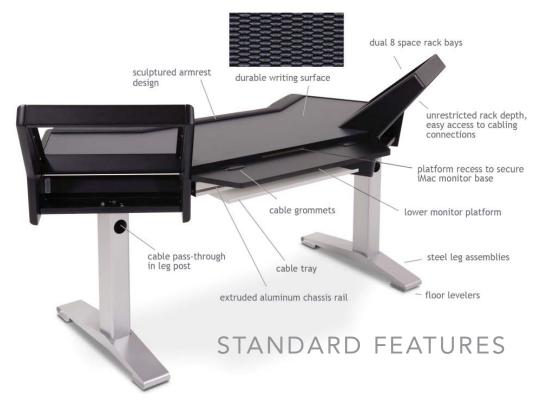

# STANDARD FEATURES & OPTIONS

Rail mount monitor arm \$419.99

Rail mount speaker platforms (pair) model 160: \$399.99 2nd pair \$199.99

Accessory shelves \$49.99 each

Pull-out keyboard tray \$99.99

CPU support bracket \$119.99

Open rack architecture provides easy access to connections and cabling. Built-in cable management features keep you system organized and secure.

Let's build your 'dream studio'® today!