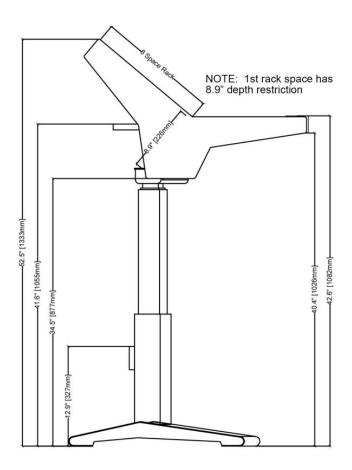

HALO.K is designed for keyboards up to 43" wide, 15" deep and integrates with standard rack-mount gear and non-standard components using the optional accessory shelves.

HALO.K's angled rack bays make control panels easily visible and puts them right at your fingertips.

Open rack architecture provides easy access to connections and cabling. Built-in cable management features keep you system organized and secure.

Let's build your 'dream studio'® today!