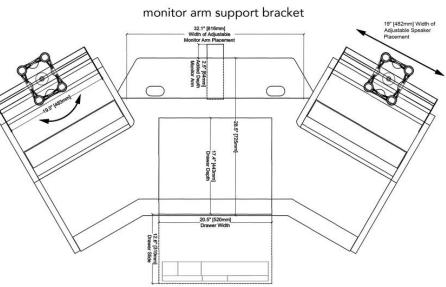

nced.

Optional HALO.K accessories allow you to personalize your rig for efficiency and organization.

HALO.K is designed for keyboards up to 43" wide, 15" deep and integrates with standard rack-mount gear and non-standard components using the optional accessory shelves.

HALO.K's angled rack bays make control panels easily visible and puts them right at your fingertips.

Open rack architecture provides easy access to connections and cabling. Built-in cable management features keep you system organized and secure.







Let's build your 'dream studio'® today!



### **OPTIONAL ACCESSORIES**

### CPU Leg bracket and straps



# 29.5° [750mm] 1.5° [725mm] 20.5° [725mm] 3.0° [725mm] 3.0° [725mm] 3.0° [725mm]

# IsoAcoustics® Aperta equipped speaker platforms (with precision tilt feature)





pull-out accessory drawer

### 19" rack mount accessory shelves





HALO.K keyboard version