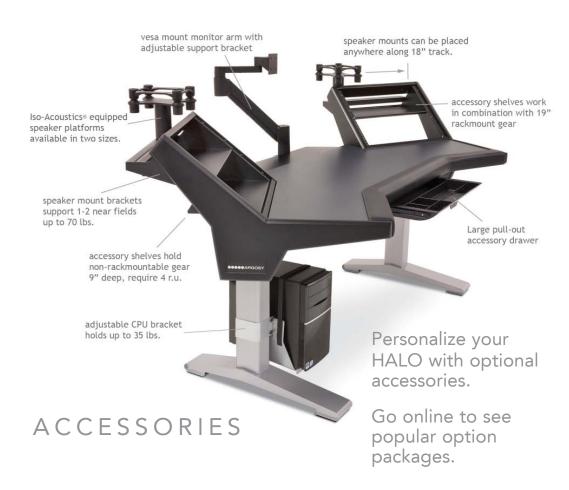

HALO.K is designed for keyboards up to 43" wide, 15" deep and integrates with standard rack-mount gear and non-standard components using the optional accessory shelves.

HALO.K's angled rack bays make control panels easily visible and puts them right at your fingertips.

Open rack architecture provides easy access to connections and cabling. Built-in cable management features keep you system organized and secure.

Let's build your 'dream studio'® today!

### **OPTIONAL ACCESSORIES**