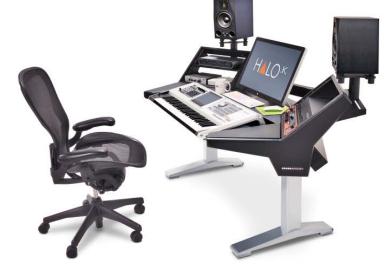

# STANDARD FEATURES & OPTIONS

Rail mount monitor arm \$419.99

Rail mount speaker platforms (pair) model 160: \$399.99 2nd pair \$199.99

Accessory shelves \$49.99 each

Pull-out keyboard tray \$99.99

CPU support bracket \$119.99

# IsoAcoustics® Aperta equipped speaker platforms (with precision tilt feature)

pull-out accessory drawer