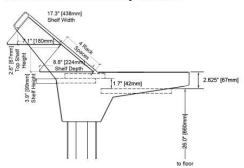

# 29.5° [750mm] 1.5° [725mm] 20.5° [725mm] 3.0° [725mm] 3.0° [725mm] 3.0° [725mm]