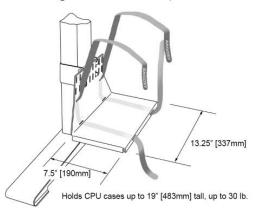

within the Continental USA









keyboard desk



The .K provides solid support and ergonomics for your keys and ancillary gear like nothing else you've ever experienced.

Optional HALO.K accessories allow you to personalize your rig for efficiency and organization.

HALO.K is designed for keyboards up to 43" wide, 15" deep and integrates with standard rack-mount gear and non-standard components using the optional accessory shelves.

HALO.K's angled rack bays make control panels easily visible and puts them right at your fingertips.

Open rack architecture provides easy access to connections and cabling. Built-in cable management features keep you system organized and secure.







Let's build your 'dream studio'® today!



### **OPTIONAL ACCESSORIES**

### CPU Leg bracket and straps



# 29.5° [750mm] 1.5° [725mm] 20.5° [725mm] 3.0° [725mm] 3.0° [725mm] 3.0° [725mm]

# IsoAcoustics® Aperta equipped speaker platforms (with precision tilt feature)





pull-out accessory drawer

### 19" rack mount accessory shelves





HALO.K keyboard version