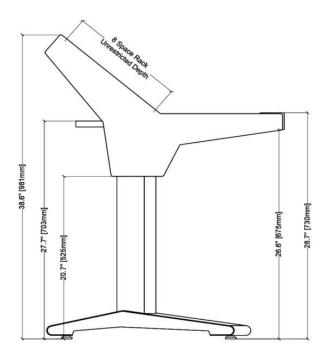

HALO.K is designed for keyboards up to 43" wide, 15" deep and integrates with standard rack-mount gear and non-standard components using the optional accessory shelves.

HALO.K's angled rack bays make control panels easily visible and puts them right at your fingertips.

Open rack architecture provides easy access to connections and cabling. Built-in cable management features keep you system organized and secure.

Let's build your 'dream studio'® today!