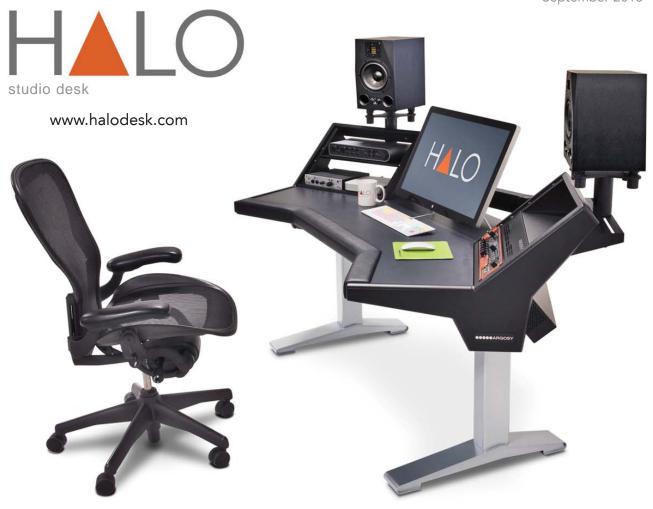

## LIGHTER. FASTER. BETTER.

# STANDARD FEATURES & OPTIONS

Rail mount monitor arm \$419.99

Rail mount speaker platforms (pair) model 160: \$399.99 2nd pair \$199.99

Accessory shelves \$49.99 each

Pull-out keyboard tray \$99.99

CPU support bracket \$119.99

Accessory drawer \$49.99

\*FREE SHIPPING within the Continental USA

keyboard desk

The .K provides solid support and ergonomics for your keys and ancillary gear like nothing else you've ever experienced.

Optional HALO.K accessories allow you to personalize your rig for efficiency and organization.

HALO.K is designed for keyboards up to 43" wide, 15" deep and integrates with standard rack-mount gear and non-standard components using the optional accessory shelves.

HALO.K's angled rack bays make control panels easily visible and puts them right at your fingertips.

Open rack architecture provides easy access to connections and cabling. Built-in cable management features keep you system organized and secure.

Let's build your 'dream studio'® today!