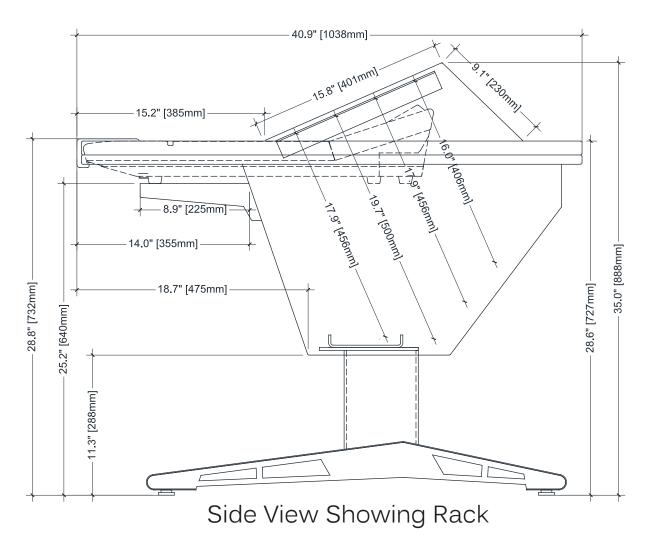

Height to top of Armrest

Dimensions are approximate and subject to change.

28.8"/732mm

Depth-Front to Back

40.9"/1038mm

Desk Space in front of Rack

22.8"/578mm Wide x 10.1"/257mm Deep

**Desk Space** 