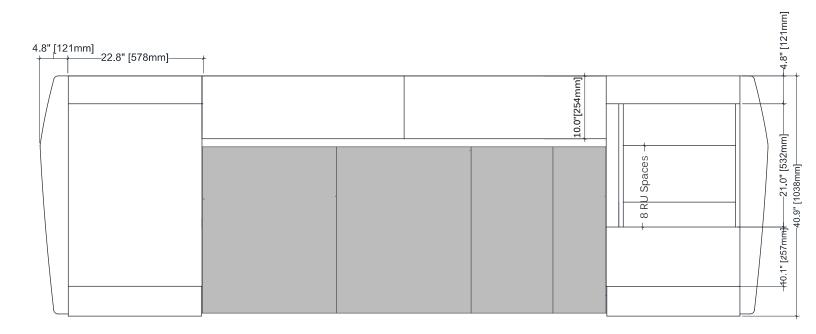

Height to top of Armrest

Dimensions are approximate and subject to change.

28.8"/732mm

Depth-Front to Back

40.9"/1038mm

Desk Space in front of Rack

22.8"/578mm Wide x 10.1"/257mm Deep

**Desk Space** 

# TECHNICAL SPECIFICATIONS Eclipse for Yamaha Nuage

Top View Eclipse for Yamaha Nuage Shown with Desk (Left) and Rack (Right)