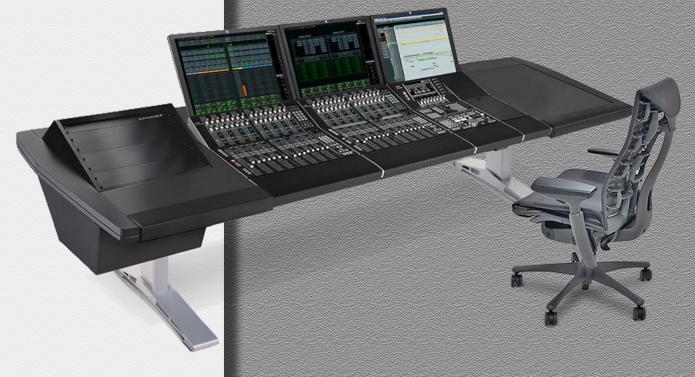

#### ECLIPSE FOR YAMAHA NUAGE

**00000ARGOSY** 

Imagine - then transform.

Elegant and inspiring - Eclipse is luxury at an affordable price.

With sleek steel legs, performance leather armrests, and an aluminum rail frame sytem, the Eclipse is stylish, functional, and sturdy.

Your dream studio just got closer.

Ph: 573.557.3150 toll free: 800.315.0878