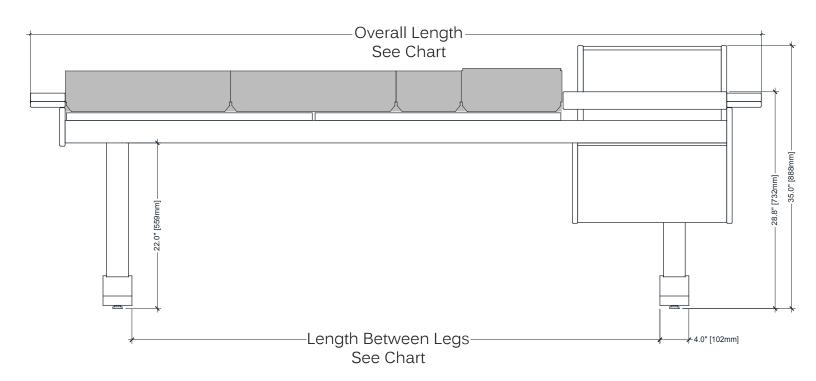

### TECHNICAL SPECIFICATIONS Eclipse for Yamaha Nuage

| Eclipse for Yamaha Nuage | Overall Length |               |               | Length Between Legs |              |               |
|--------------------------|----------------|---------------|---------------|---------------------|--------------|---------------|
| 1 Master + 1 Fader       | No Rack/Desk   | 1 Rack/Desk   | 2 Racks/Desks | No Rack/Desk        | 1 Rack/Desk  | 2 Racks/Desks |
| No Workspace             | 46.5"/1180mm   | 69.2"/1758mm  | 92.0"/2336mm  | 18.4"/467mm         | 41.1"/1045mm | 63.9"/1623mm  |
| Small Workspace          | 55.5"/1409mm   | 78.2"/1987mm  | 101.0"/2565mm | 27.4"/696mm         | 50.2"/1274mm | 72.9"/1852mm  |
| Large Workspace          | 69.3"/1761mm   | 92.1"/2339mm  | 114.8"/2917mm | 40.2"/1021mm        | 63.0"/1599mm | 85.7"/2177mm  |
| Large & Small Workspace  | 78.3"/1990mm   | 101.1/2568mm  | 123.9"/3146mm | 50.3"/1277mm        | 73.0"/1855   | 95.8"/2433mm  |
| 1 Master + 2 Faders      |                |               |               |                     |              |               |
| No Workspace             | 69.3"/1761mm   | 92.1"/2339mm  | 114.8"/2917mm | 41.3"/1048mm        | 64.0"/1626mm | 86.8"/2204mm  |
| Small Workspace          | 78.3"/1990mm   | 101.1"/2568mm | 123.9"/3146mm | 50.3"/1277mm        | 73.0"/1855   | 95.8"/2433mm  |
| Large Workspace          | 92.2"/2342mm   | 115.0"/2920mm | 137.7"/3498mm | 63.1"/1602mm        | 85.8"/2180mm | 109.7"/2758mm |
| Large & Small Workspace  | 101.2"/2571mm  | 124.0"/3149mm | 146.7"/3727mm | 73.1"/1858mm        | 95.9"/2436mm | 118.7"/3014mm |

Height to top of Armrest

Dimensions are approximate and subject to change.

28.8"/732mm

Depth-Front to Back

40.9"/1038mm

Desk Space in front of Rack

22.8"/578mm Wide x 10.1"/257mm Deep

**Desk Space** 

22.8"/578mm Wide x 35.8"/910mm Deep

Front View Eclipse for Yamaha Nuage Shown with Rack (Right)