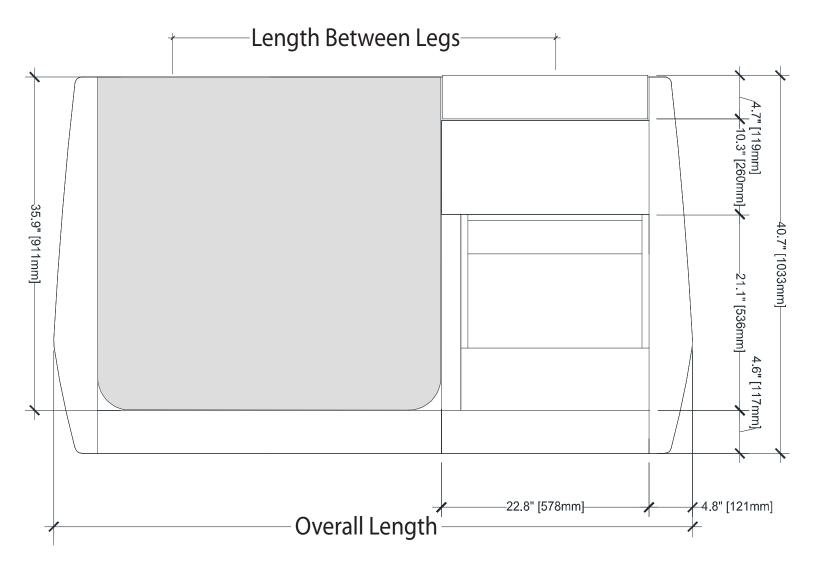

## ARGOSY CONSOLE TECHNICAL SPECIFICATIONS

| Eclipse for Avid S6 Overall Length |               |                |                     | Length Between Legs - Leg width is 4.0"/102mm |                  |                     | Height to top of armrest            |
|------------------------------------|---------------|----------------|---------------------|-----------------------------------------------|------------------|---------------------|-------------------------------------|
|                                    | No Racks      | 1 Rack or Desk | 2 Racks and/or Desk | No Racks                                      | 1 Rack or 1 Desk | 2 Racks and/or Desk | 28.8"/732mm                         |
| 2 Bucket Desk                      | 35.5"/901mm   | 58.3"/1481mm   | 81.1"/2060mm        | 7.5"/191mm                                    | 30.3"/770mm      | 53.0"/1347mm        | Depth-front to back                 |
| 3 Bucket Desk                      | 47.2"/1199mm  | 70.0"/1778mm   | 92.8"/2357mm        | 19.2"/488mm                                   | 42.0"/1066mm     | 64.7"/1643mm        | 40.7"/1033mm                        |
| 4 Bucket desk                      | 58.9"/1496mm  | 81.7"/2075mm   | 104.5"/2654mm       | 30.9"/7845mm                                  | 53.7"/1364mm     | 76.4"/1941mm        | 1 ,                                 |
| 5 Bucket Desk                      | 70.6"/1793mm  | 93.4"/2372mm   | 116.2"/2952mm       | 42.6"/1082mm                                  | 65.4"/1661mm     |                     | Desk Space in front of Rack         |
| 6 Bucket Desk                      | 82.3"/2090mm  | 105.1"/2670mm  | 127.9"/3249mm       | 54.3"/1379mm                                  | 77.1"/1958mm     | 99.8"/2535mm        | 22.8"/578mm Wide x 10.3"/260mm Deep |
| 7 Bucket Desk                      | 94.0"/2387mm  | 116.8"/2967mm  | 139.6"/3546mm       | 53.75"/1365mm                                 | 76.6"/1944mm     | 99.3"/2521mm        | Desk Space                          |
| 9 Bucket Desk                      | 117.4"/2982mm | 140.2"/3561mm  | 163.0"/4140mm       | 77.2"/1960mm                                  | 100.0"/2539mm    |                     | 22.8"/578mm Wide x 35.8"/909mm Deep |

Dimensions are approximate and subject to change.

Top View showing 3 Bucket Desk with Rack

Side View Showing Rack

Side View Showing Desk Space