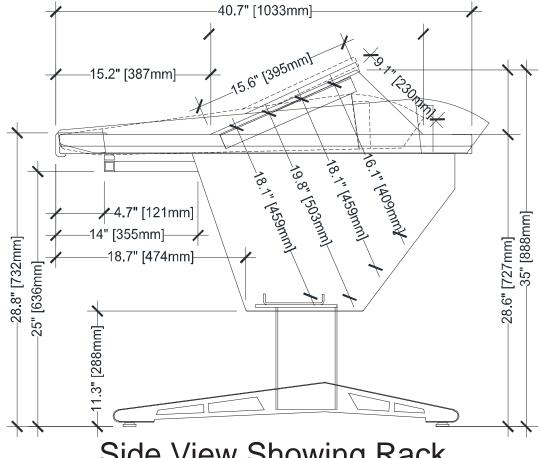

## ARGOSY CONSOLE TECHNICAL SPECIFICATIONS

| Eclipse for Avid S6 Overall Length |               |                |                     | Length Between Legs - Leg width is 4.0"/102mm |                  |                     | Height to top of armrest            |
|------------------------------------|---------------|----------------|---------------------|-----------------------------------------------|------------------|---------------------|-------------------------------------|
|                                    | No Racks      | 1 Rack or Desk | 2 Racks and/or Desk | No Racks                                      | 1 Rack or 1 Desk | 2 Racks and/or Desk | 28.8"/732mm                         |
| 2 Bucket Desk                      | 35.5"/901mm   | 58.3"/1481mm   | 81.1"/2060mm        | 7.5"/191mm                                    | 30.3"/770mm      | 53.0"/1347mm        | Depth-front to back                 |
| 3 Bucket Desk                      | 47.2"/1199mm  | 70.0"/1778mm   | 92.8"/2357mm        | 19.2"/488mm                                   | 42.0"/1066mm     | 64.7"/1643mm        | 40.7"/1033mm                        |
| 4 Bucket desk                      | 58.9"/1496mm  | 81.7"/2075mm   | 104.5"/2654mm       | 30.9"/7845mm                                  | 53.7"/1364mm     | 76.4"/1941mm        | 1 ,                                 |
| 5 Bucket Desk                      | 70.6"/1793mm  | 93.4"/2372mm   | 116.2"/2952mm       | 42.6"/1082mm                                  | 65.4"/1661mm     |                     | Desk Space in front of Rack         |
| 6 Bucket Desk                      | 82.3"/2090mm  | 105.1"/2670mm  | 127.9"/3249mm       | 54.3"/1379mm                                  | 77.1"/1958mm     | 99.8"/2535mm        | 22.8"/578mm Wide x 10.3"/260mm Deep |
| 7 Bucket Desk                      | 94.0"/2387mm  | 116.8"/2967mm  | 139.6"/3546mm       | 53.75"/1365mm                                 | 76.6"/1944mm     | 99.3"/2521mm        | Desk Space                          |
| 9 Bucket Desk                      | 117.4"/2982mm | 140.2"/3561mm  | 163.0"/4140mm       | 77.2"/1960mm                                  | 100.0"/2539mm    |                     | 22.8"/578mm Wide x 35.8"/909mm Deep |

Dimensions are approximate and subject to change.

Top View showing 3 Bucket Desk with Rack

Side View Showing Rack

Side View Showing Desk Space