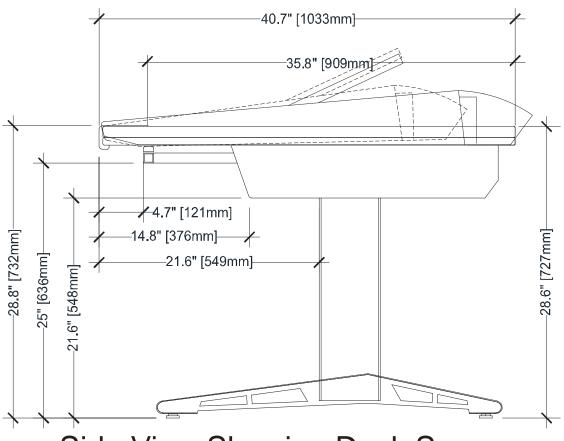

## ARGOSY CONSOLE TECHNICAL SPECIFICATIONS

| Eclipse for Avid S6 Overall Length |               |                |                     | Length Between Legs - Leg width is 4.0"/102mm |                  |                     | Height to top of armrest            |
|------------------------------------|---------------|----------------|---------------------|-----------------------------------------------|------------------|---------------------|-------------------------------------|
|                                    | No Racks      | 1 Rack or Desk | 2 Racks and/or Desk | No Racks                                      | 1 Rack or 1 Desk | 2 Racks and/or Desk | 28.8"/732mm                         |
| 2 Bucket Desk                      | 35.5"/901mm   | 58.3"/1481mm   | 81.1"/2060mm        | 7.5"/191mm                                    | 30.3"/770mm      | 53.0"/1347mm        | Depth-front to back                 |
| 3 Bucket Desk                      | 47.2"/1199mm  | 70.0"/1778mm   | 92.8"/2357mm        | 19.2"/488mm                                   | 42.0"/1066mm     | 64.7"/1643mm        | 40.7"/1033mm                        |
| 4 Bucket desk                      | 58.9"/1496mm  | 81.7"/2075mm   | 104.5"/2654mm       | 30.9"/7845mm                                  | 53.7"/1364mm     | 76.4"/1941mm        | 1 ,                                 |
| 5 Bucket Desk                      | 70.6"/1793mm  | 93.4"/2372mm   | 116.2"/2952mm       | 42.6"/1082mm                                  | 65.4"/1661mm     |                     | Desk Space in front of Rack         |
| 6 Bucket Desk                      | 82.3"/2090mm  | 105.1"/2670mm  | 127.9"/3249mm       | 54.3"/1379mm                                  | 77.1"/1958mm     | 99.8"/2535mm        | 22.8"/578mm Wide x 10.3"/260mm Deep |
| 7 Bucket Desk                      | 94.0"/2387mm  | 116.8"/2967mm  | 139.6"/3546mm       | 53.75"/1365mm                                 | 76.6"/1944mm     | 99.3"/2521mm        | Desk Space                          |
| 9 Bucket Desk                      | 117.4"/2982mm | 140.2"/3561mm  | 163.0"/4140mm       | 77.2"/1960mm                                  | 100.0"/2539mm    |                     | 22.8"/578mm Wide x 35.8"/909mm Deep |

Dimensions are approximate and subject to change.

Top View showing 3 Bucket Desk with Rack

Side View Showing Rack

Side View Showing Desk Space