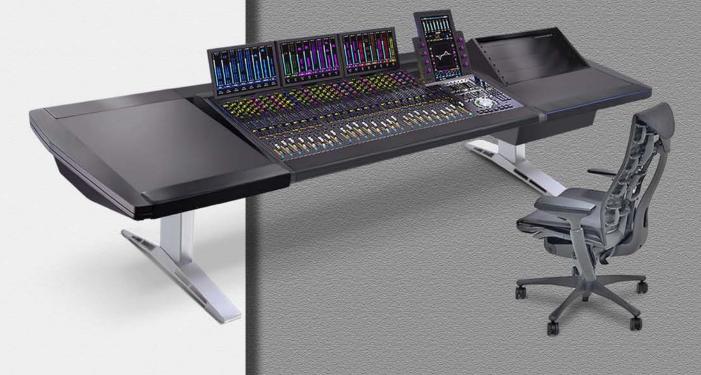

## **ECLIPSE FOR AVID S6**

•••••ARGOSY

Imagine - then transform.

**Elegant** and inspiring - Eclipse is luxury at an affordable price.

With sleek steel legs, performance leather armrests, and an aluminum rail frame sytem, the Eclipse is stylish, functional, and sturdy.

Your dream studio just got closer.

Ph: 573.557.3150 toll free: 800.315.0878