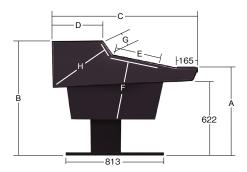

## 70 SERIES features and technical specifications

単位:mm

単位:mm

70 Series consoles are shipped disassembled for easy installation. Each model design is product specific to achieve the best possible fit. Chassis components are made of 19mm MDF to provide strength and durability with minimal acoustical influence. Open chassis design defeats thermal buildup and permits easy cable access. Enclosed utility area behind meter-bridge separates, conceals, and protects vital gear and cabling. Detachable lids mounted on adjustable hinges and full-length back access panel provide easy access to utility areas. Multiple cable grommets in back main platform provide convenient cabling access. \*Free shipping within the continental United States.

Open chassis design defeats thermal buildup and permits easy cabling access.

70 Series Digidesign Control 24 724 1016 1067 235 5 sp. 387 7 sp. 152-355 Digidesign ProControl 736 940 1130 387 8 sp. 394 2 sp. 198 Mackie 8 Bus 724 940 1130 387 8 sp. 362 3 sp. 362 Mackie D8B 724 940 1067 387 6 sp. 400 2 sp. 279 Mackie DXB 1130 6 sp. 210 736 940 387 3 sp. 406 Panasonic DA-7 724 1016 1067 343 7 sp. 387 4 sp. 356 Sony DMX-R100 749 940 1067 330 4 sp. 394 5 sp. 267 SoundCraft Ghost 1130 356 2 sp. 336 749 940 8 sp. 387 Tascam DM24 724 1016 1130 235 5 sp. 387 7 sp. 152-355 Tascam DM3200/DM4800 3 sp. 724 1041 1194 330 10 sp. 400 305 Tascam FW1884 387 279 724 940 1067 6 sp. 400 2 sp.