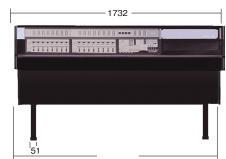

Open chassis design defeats thermal buildup and permits easy cabling access.

70 Series Digidesign Control 24 724 1016 1067 235 5 sp. 387 7 sp. 152-355 Digidesign ProControl 736 940 1130 387 8 sp. 394 2 sp. 198 Mackie 8 Bus 724 940 1130 387 8 sp. 362 3 sp. 362 Mackie D8B 724 940 1067 387 6 sp. 400 2 sp. 279 Mackie DXB 1130 6 sp. 210 736 940 387 3 sp. 406 Panasonic DA-7 724 1016 1067 343 7 sp. 387 4 sp. 356 Sony DMX-R100 749 940 1067 330 4 sp. 394 5 sp. 267 SoundCraft Ghost 1130 356 2 sp. 336 749 940 8 sp. 387 Tascam DM24 724 1016 1130 235 5 sp. 387 7 sp. 152-355 Tascam DM3200/DM4800 3 sp. 724 1041 1194 330 10 sp. 400 305 Tascam FW1884 387 279 724 940 1067 6 sp. 400 2 sp.