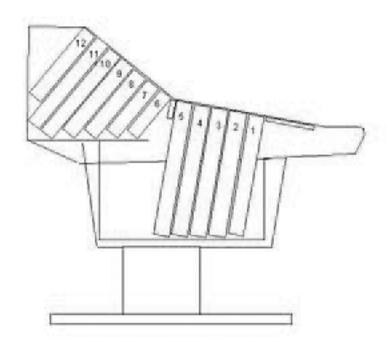

## 70/90 Series for Digidesign Control|24 / Tascam Dm24

## Rack Depth Restrictions

- 1. 370mm / 14.57"
- 373mm / 14.69"
- 3. 378mm / 14.88"
- 4. 382mm / 15.04"
- 5. 388mm / 15.28"
- 6. 155mm / 6.10"
- 7. 190mm / 7.48"
- 8. 240mm / 9.45"
- 9. 285mm / 11.22"
- 10. 325mm / 12.80"
- 11. 350mm / 14.17"
- 11. 550111117 14.17
- 12. 320mm / 12.60"