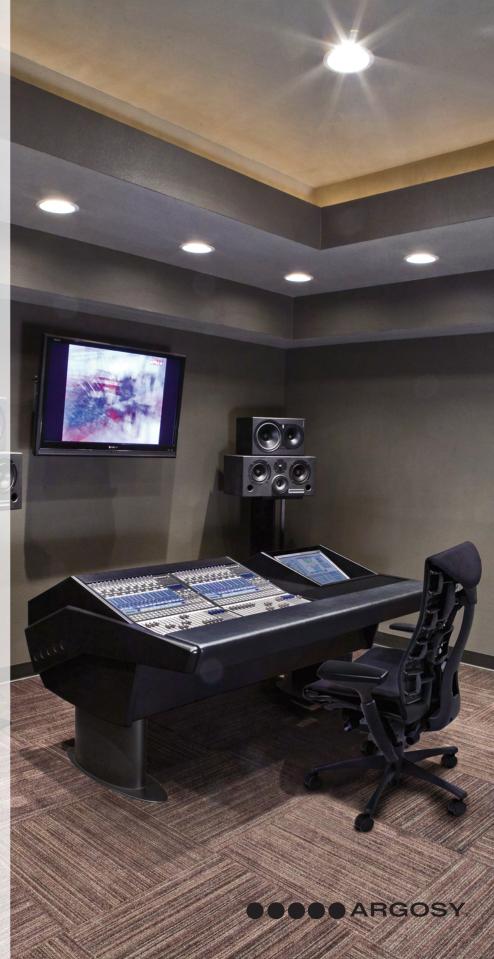

G-Series begins with studio presence - sleek, individual, and seductive. Engineered from experience - years of producing technical furniture for highly sensitive environments.

The differences are immediate and profound. Distinctive styling and build quality are industry shaping and head turning. Calculated lines of the G-Series enable unobstructed line-of-sight and line-of-sound while putting every essential control at your fingertips. Elevated chassis provides transparency to low frequencies, while the pitched surface and perforated grills intentionally foil early sound reflection and defeat build-up of standing waves.

With an adjustable height leg system with steel rails to support 19-32mm powder coated medite and 13-ply baltic birch components the G-Series provides unparalleled support of your studios most vital equipment.

Once you seat yourself at the controls, you'll realize the G-Series is the console you've always wanted. You'll never have to settle for prosaic or pedestrian - the Argosy G-Series is the shape of NEXT.