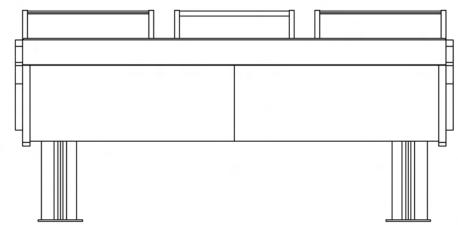

With an adjustable height leg system with steel rails to support 19-32mm powder coated medite and 13-ply baltic birch components the G-Series provides unparalleled support of your studios most vital equipment.