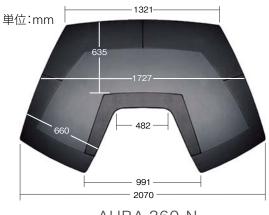

## FEATURES AND TECHNICAL SPECIFICATIONS

AURA.260 Lower Rack

AURA.260-N

AURA.260 is shipped disassembled and is available in four different models. The 260-N features a full desk surface with "lower" racks on the left and right. The 260-LR has "upper" and "lower" racks on the left and right side. AURA.260 is also available in combinations of one "upper" side rack and one "lower" side rack unit. The 260-L (not shown) features an "upper" rack on the LEFT side. The 260-R (not shown) features an "upper" rack on the RIGHT side. \*Free shipping within the continental United States.