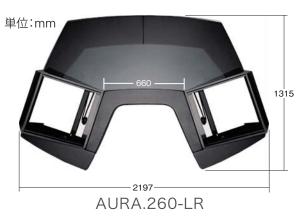

## **AURA.260**

## FEATURES AND TECHNICAL SPECIFICATIONS

AURA.260 Lower Rack

AURA.260-N

AURA.260 is shipped disassembled and is available in four different models. The 260-N features a full desk surface with "lower" racks on the left and right. The 260-LR has "upper" and "lower" racks on the left and right side. AURA.260 is also available in combinations of one "upper" side rack and one "lower" side rack unit. The 260-L (not shown) features an "upper" rack on the LEFT side. The 260-R (not shown) features an "upper" rack on the RIGHT side. \*Free shipping within the continental United States.