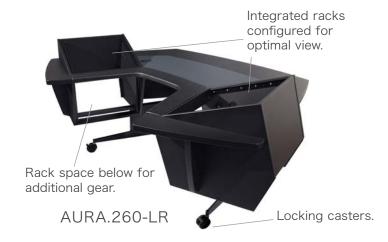

## FEATURES AND TECHNICAL SPECIFICATIONS

AURA.260 Lower Rack

AURA.260-N

AURA.260 is shipped disassembled and is available in four different models. The 260-N features a full desk surface with "lower" racks on the left and right. The 260-LR has "upper" and "lower" racks on the left and right side. AURA.260 is also available in combinations of one "upper" side rack and one "lower" side rack unit. The 260-L (not shown) features an "upper" rack on the LEFT side. The 260-R (not shown) features an "upper" rack on the RIGHT side. \*Free shipping within the continental United States.