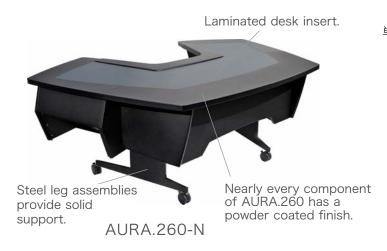

## FEATURES AND TECHNICAL SPECIFICATIONS

AURA.260 Lower Rack

AURA.260-N

AURA.260 is shipped disassembled and is available in four different models. The 260-N features a full desk surface with "lower" racks on the left and right. The 260-LR has "upper" and "lower" racks on the left and right side. AURA.260 is also available in combinations of one "upper" side rack and one "lower" side rack unit. The 260-L (not shown) features an "upper" rack on the LEFT side. The 260-R (not shown) features an "upper" rack on the RIGHT side. \*Free shipping within the continental United States.