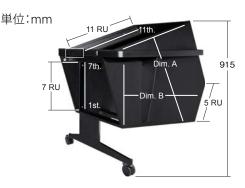

## Rack Space Depth:

Dim. A 1-3 spaces; 406 depth 4-11 spaces are unrestricted to floor

Dim. B 1-4 spaces are unrestricted 5-7 spaces; 482 approximate depth

Dim. C 508 approximate depth

AURA.260 Upper Rack