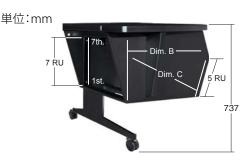

## Rack Space Depth:

Dim. A 1-3 spaces; 406 depth 4-11 spaces are unrestricted to floor

Dim. B 1-4 spaces are unrestricted 5-7 spaces; 482 approximate depth

Dim. C 508 approximate depth

AURA.260 Upper Rack