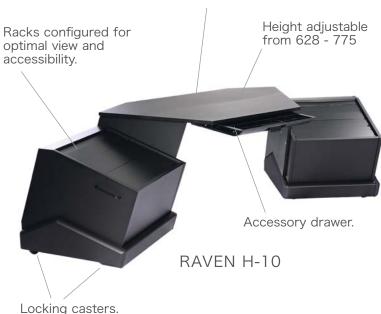

## RAVEN

Nearly every component of RAVEN has a powder coated finish.

RAVEN workstations are shipped disassembled for easy installation. \*Free shipping within the continental United States.

Structural components are made of 19mm and 32mm MDF to provide strength and durability with minimal acoustical influence. Most components are given a powder coated finish. Modified trapezoid-shaped desk and "rack 'n roll" base units feature bevel relief for operator comfort. Open design promotes sonic transparency and defeats thermal buildup while permitting unobstructed access to gear and cabling.