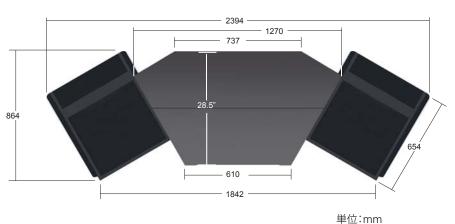

## RAVEN

Nearly every component of RAVEN has a powder coated finish.

RAVEN workstations are shipped disassembled for easy installation. \*Free shipping within the continental United States.

Structural components are made of 19mm and 32mm MDF to provide strength and durability with minimal acoustical influence. Most components are given a powder coated finish. Modified trapezoid-shaped desk and "rack 'n roll" base units feature bevel relief for operator comfort. Open design promotes sonic transparency and defeats thermal buildup while permitting unobstructed access to gear and cabling.