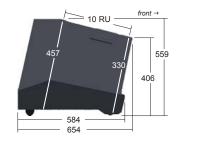

## FEATURES AND TECHNICAL SPECIFICATIONS

## RAVEN

Nearly every component of RAVEN has a powder coated finish.



RAVEN workstations are shipped disassembled for easy installation. \*Free shipping within the continental United States.

Structural components are made of 19mm and 32mm MDF to provide strength and durability with minimal acoustical influence. Most components are given a powder coated finish. Modified trapezoid-shaped desk and "rack 'n roll" base units feature bevel relief for operator comfort. Open design promotes sonic transparency and defeats thermal buildup while permitting unobstructed access to gear and cabling.





Rack 'n Roll Width: 23.1"

## Rack-N-Roll L10



Rack 'n Roll Width: 23.1"



単位:mm