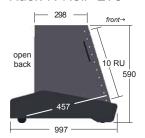

## FEATURES AND TECHNICAL SPECIFICATIONS

## RAVEN

Nearly every component of RAVEN has a powder coated finish.



RAVEN workstations are shipped disassembled for easy installation. \*Free shipping within the continental United States.

Structural components are made of 19mm and 32mm MDF to provide strength and durability with minimal acoustical influence. Most components are given a powder coated finish. Modified trapezoid-shaped desk and "rack 'n roll" base units feature bevel relief for operator comfort. Open design promotes sonic transparency and defeats thermal buildup while permitting unobstructed access to gear and cabling.





Rack 'n Roll Width: 23.1"

## Rack-N-Roll L10



Rack 'n Roll Width: 23.1"



単位:mm