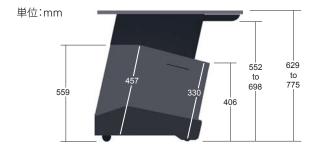

## FEATURES AND TECHNICAL SPECIFICATIONS

## RAVEN

Nearly every component of RAVEN has a powder coated finish.



RAVEN workstations are shipped disassembled for easy installation. \*Free shipping within the continental United States.

Structural components are made of 19mm and 32mm MDF to provide strength and durability with minimal acoustical influence. Most components are given a powder coated finish. Modified trapezoid-shaped desk and "rack 'n roll" base units feature bevel relief for operator comfort. Open design promotes sonic transparency and defeats thermal buildup while permitting unobstructed access to gear and cabling.





Rack 'n Roll Width: 23.1"

## Rack-N-Roll L10



Rack 'n Roll Width: 23.1"



単位:mm